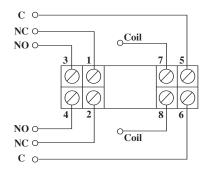

## Installation Instructions:

- 1. Mount RAC24 in desired location.
- 2. Plug-in relay into base.
- 3. Relay will activate upon applying 24VAC to the terminals marked [7 & 8].
- 4. Use output contacts to make and break load circuits.