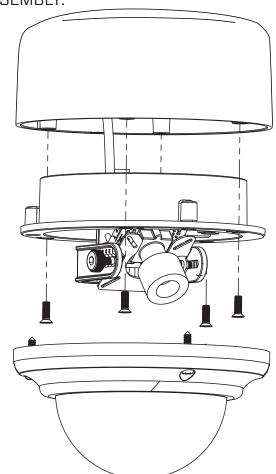

- Compatible with all Vandal X Dome Cameras
- Replaces the Outer Bottom Case for a Sleek Look
- Adds an additional 1.10" of space to conceal extra cable, video baluns, and connections
- Ideal for spaces where a conduit box or wall bracket cannot be used
- Same mounting pattern and conduit holes as the standard Vandal X outer case
- Mounting Screws Included

\*VXDC (Use for White VX Cameras), VXDCB (Use for Black VX Cameras)

#### **DIMENSIONS:**



#### **SPECIFICATIONS:**

| Materials  | Aluminum                                                  |
|------------|-----------------------------------------------------------|
| Dimensions | 5.77" (Dia.) x 2.65" (H)<br>146.55mm (Dia.) x 67.31mm (H) |
| Weight     | 1 lb / 453.59g                                            |

#### ASSEMBLY:







### MOUNTS TO: