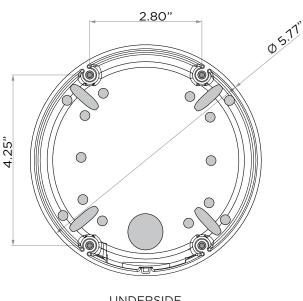

#### **DIMENSIONS:**

#### **SPECIFICATIONS:**

| Materials  | Aluminum                                                  |
|------------|-----------------------------------------------------------|
| Dimensions | 5.77" (Dia.) x 2.65" (H)<br>146.55mm (Dia.) x 67.31mm (H) |
| Weight     | 1 lb / 453.59g                                            |