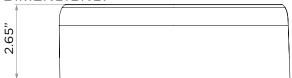

#### **DIMENSIONS:**

#### **SPECIFICATIONS:**

| Materials  | Aluminum                                                  |
|------------|-----------------------------------------------------------|
| Dimensions | 5.77" (Dia.) x 2.65" (H)<br>146.55mm (Dia.) x 67.31mm (H) |
| Weight     | 1 lb / 453.59g                                            |