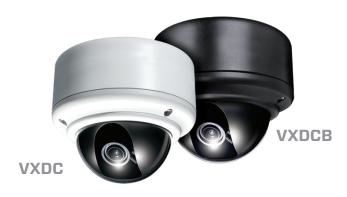

## VXDC / VXDCB Vandal X Deep Case

- Compatible with all Vandal X Dome Cameras
- Replaces the Outer Bottom Case for a Sleek Look
- Adds an additional 1.10" of space to conceal extra cable, video baluns, and connections
- Ideal for spaces where a conduit box or wall bracket cannot be used
- Same mounting pattern and conduit holes as the standard Vandal X outer case
- Mounting Screws Included

\*VXDC (Use for White VX Cameras), VXDCB (Use for Black VX Cameras)