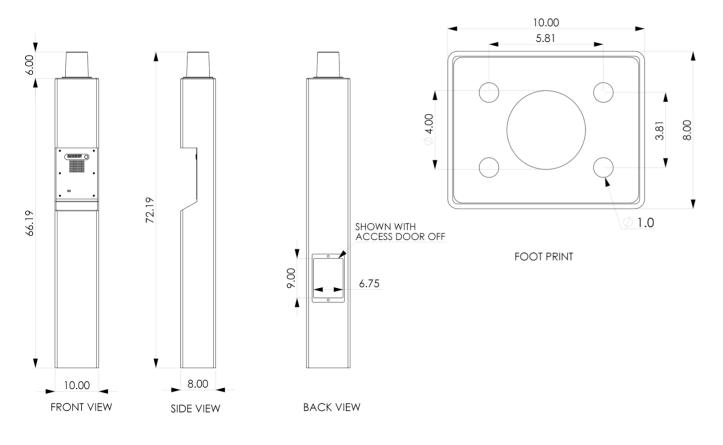

#### **Specifications**

| Dimensions (W x D x H): |                  | 10.0 x 8.0 x 72.0 in. (254 x 203 x 1829 mm)                                                                                                      |  |
|-------------------------|------------------|--------------------------------------------------------------------------------------------------------------------------------------------------|--|
| Weight:                 |                  | 185 lbs. (84 kg)                                                                                                                                 |  |
| Construction:           |                  | 0.25 in. steel                                                                                                                                   |  |
| Coating:                |                  | High-gloss, multi-layer, corrosion-inhibitive system with resistance to UV-fade and graffiti protection                                          |  |
| Colors:                 |                  | Safety Blue is standard. Available in custom colors.                                                                                             |  |
| Signage:                |                  | 3.25 in. high reflective white "EMERGENCY" lettering with wide-angle visibility is standard. Available in custom colors, lettering and graphics. |  |
| Lighting:               | LED Blue Light:  | 209 lumens peak, 78 flashes per minute, 70% of initial lumens after 50,000 hours of operation                                                    |  |
|                         | LED Panel Light: | Ultra bright LEDs, 50,000 hour lifetime                                                                                                          |  |
| Power:                  | LED Blue Light:  | 7.8 watts, 120VAC<br>7.8 watts, 12-24VDC/24VAC                                                                                                   |  |
|                         | LED Panel Light: | 1.2 watts, 12-120VAC/DC                                                                                                                          |  |
| Compliance:             |                  | CSA Certified to UL Standard 60950                                                                                                               |  |
| Mounting:               |                  | Mounts into concrete foundation using included hardware (shipped in advance). Mounting options available for pre-poured parking decks.           |  |
| Warranty:               |                  | 5-year warranty on tower<br>(2-year warranty on electronics)                                                                                     |  |

### **Dimensional Diagram**

All dimensions are in inches and are provided for reference only.