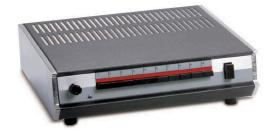

#### **Description**

Talkaphone's **KB-ML-10WA** is a high-powered 10-channel master with tone signal and annunciator lights to announce incoming calls.

#### **Features**

- Master presses one button to talk
- Master can listen to any/all stations hands-free
- Sub-stations call by pressing one button, then speak handsfree
- Built-in background music/announcement capability
- High-powered master suitable for noisy and busy environments
- Completely self-contained—no separate junction box or amplifier