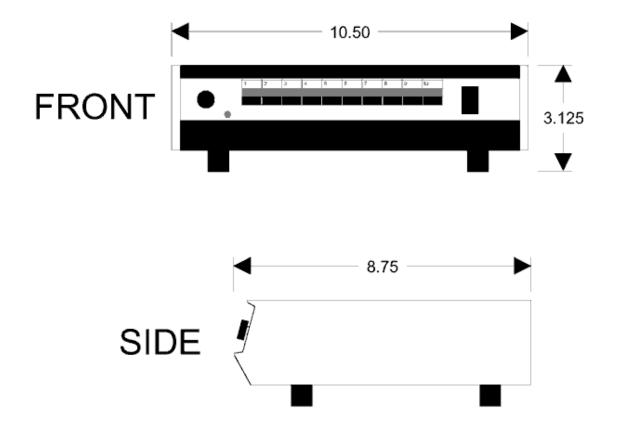

#### **Specifications**

| Dimensions (W x D x H): | 10.5 x 3.13 x 8.75 in. (267 x 80 x 222 mm)    |
|-------------------------|-----------------------------------------------|
| Weight:                 | 7.0 lbs. (3.2 kg)                             |
| Construction:           | Vinyl coated steel                            |
| Mounting:               | Designed for desk mounting                    |
| Power:                  | 120VAC required for 24VDC, 1A power supply    |
| Cable:                  | One shielded pair needed for all sub-stations |
| Warranty:               | 2-year warranty                               |

### **Dimensional Diagram**

All dimensions are in inches and are provided for reference only.